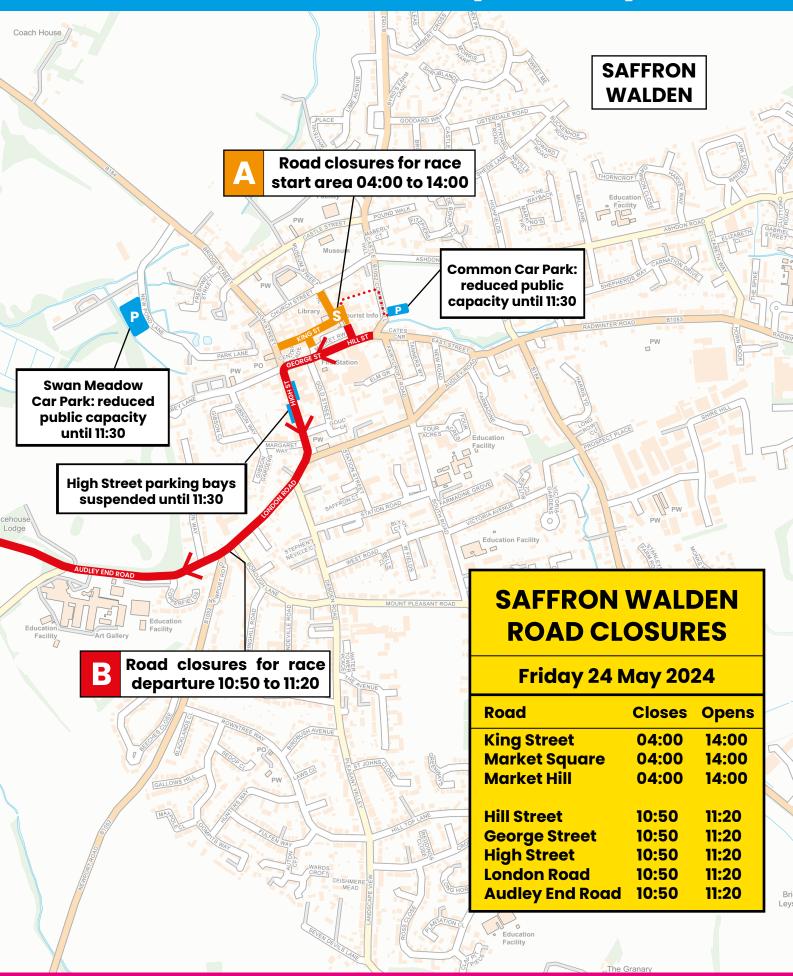

## **Road closures**

The race will start in Market Square, Saffron Walden, at 11:00.

To prepare for the start, King Street and Market Square will be closed between 04:00 and 14:00.

To help you plan ahead, details of the road closures in Saffron Walden are available over the page.

## Road closures on Friday 24 May 2024