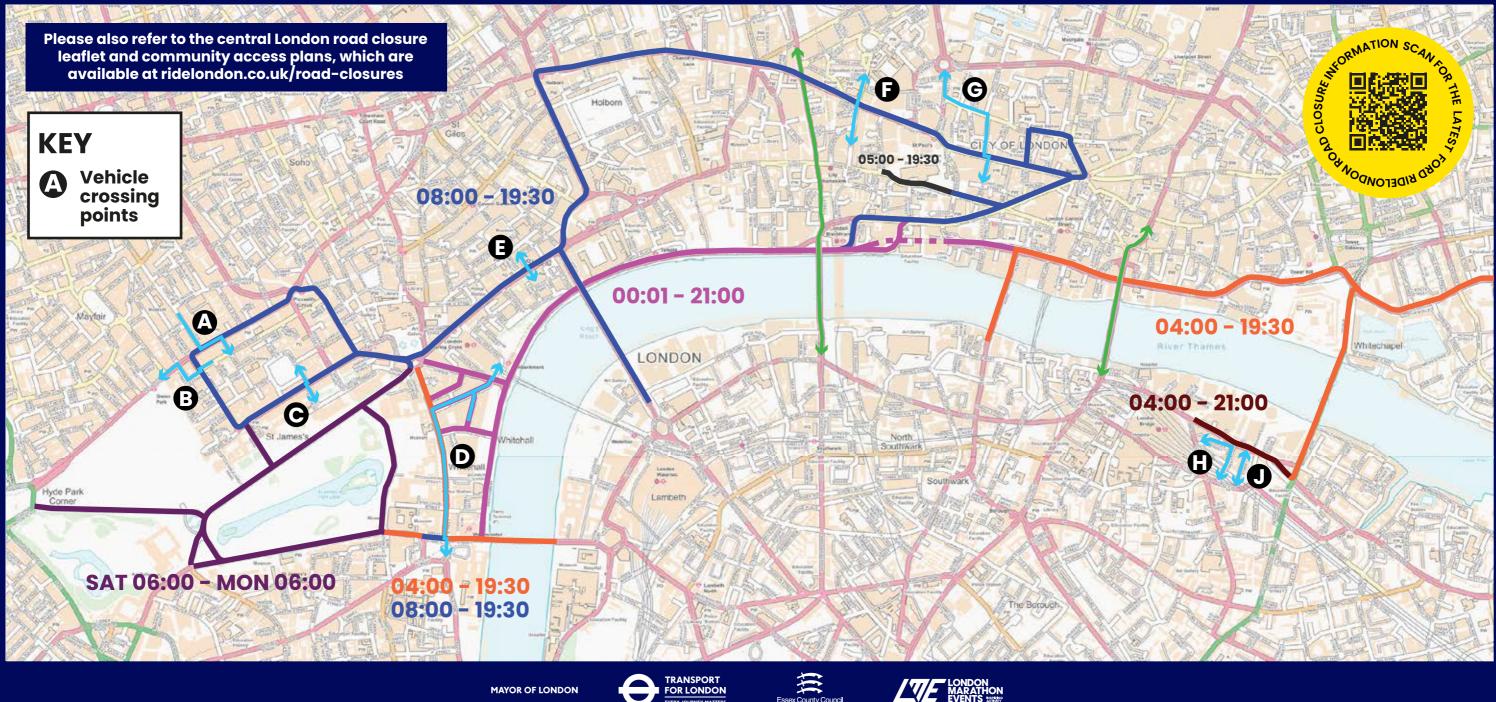

## **VEHICLE CROSSING POINTS**

Vehicles will be able to cross the Ford RideLondon routes under the supervision of stewards at the crossing points listed and outside the times stated below:

| VEHICLE<br>CROSSING POINT | CROSSING          | ACCESS ROADS                           | CLOSED FROM  |
|---------------------------|-------------------|----------------------------------------|--------------|
| Α                         | PICCADILLY        | OLD BOND STREET/DUKE STREET ST JAMES'S | 15:00-18:00  |
| В                         | ST JAMES'S STREET | JERMYN STREET/BENNET STREET            | 15:00-18:00  |
| с                         | PALL MALL         | ST JAMES'S SQUARE/CARLTON GARDENS      | 15:00-18:00  |
| D                         | WHITEHALL         | HORSE GUARDS AVENUE/PARLIAMENT SQUARE  | 15:00-18:00  |
| E                         | STRAND            | SAVOY COURT/EXETER STREET              | 15:00-18:00  |
| F                         | HOLBORN VIADUCT   | OLD BAILEY/GILTSPUR STREET             | 15:00-18:00  |
| G                         | CHEAPSIDE         | BREAD STREET/ROTUNDA                   | 15:00-18:00  |
| н                         | SHAND STREET      | SHAND STREET/CRUCIFIX LANE             | OPEN ALL DAY |
| J                         | BARNHAM STREET    | BARNHAM STREET/CRUCIFIX LANE           | OPEN ALL DAY |