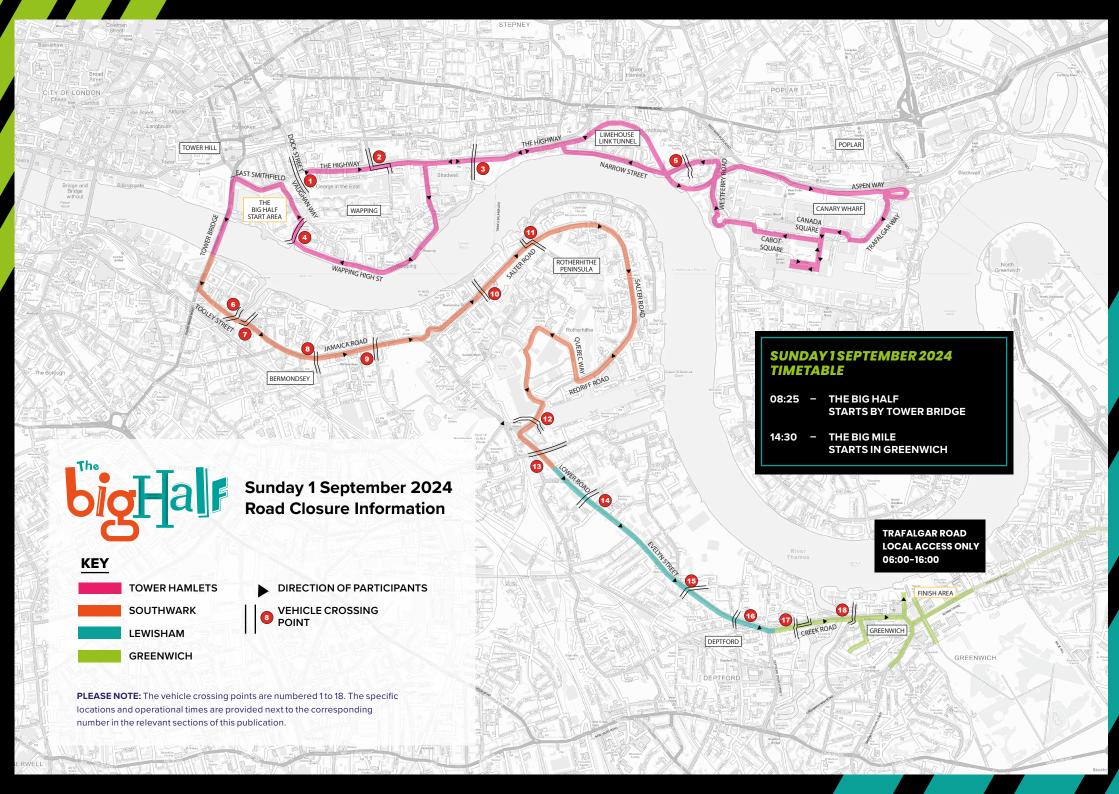

# ROAD CLOSURES ON SUNDAY 1 SEPTEMBER 2024

| ROAD NAME         CLOSED         OPEN           Tower Bridge Approach         04:00         14:00           Tower Bridge         04:00         14:00           Tower Hill         04:00         14:00           East Smithfield         04:00         14:00           Limehouse Link Tunnel         04:00         14:00           Aspen Way         04:00         14:00           The Highway         06:00         14:00           Butcher Row         06:00         14:00           West India Dock Road         06:00         14:00           Trafalgar Way         06:00         14:00           Churchill Place         06:00         14:00           North Colonnade         06:00         14:00           Upper Bank Street         06:00         14:00           Heron Quays         06:00         14:00           South Colonnade         06:00         14:00           Canada Square         06:00         14:00           West India Avenue         06:00         14:00           Westferry Circus         06:00         14:00           Westferry Road         06:00         14:00           Westferry Road         06:00         14:00 | TOWER HAMLETS         |        |       |
|-----------------------------------------------------------------------------------------------------------------------------------------------------------------------------------------------------------------------------------------------------------------------------------------------------------------------------------------------------------------------------------------------------------------------------------------------------------------------------------------------------------------------------------------------------------------------------------------------------------------------------------------------------------------------------------------------------------------------------------------------------------------------------------------------------------------------------------------------------------------------------------------------------------------------------------------------------------------------------------------------------------------------------------------------------------------------------------------------------------------------------------------------------|-----------------------|--------|-------|
| Tower Bridge 04:00 14:00  Tower Hill 04:00 14:00  East Smithfield 04:00 14:00  Limehouse Link Tunnel 04:00 14:00  Aspen Way 04:00 14:00  The Highway 06:00 14:00  Butcher Row 06:00 14:00  West India Dock Road 06:00 14:00  Churchill Place 06:00 14:00  North Colonnade 06:00 14:00  Bank Street 06:00 14:00  Heron Quays 06:00 14:00  Canada Square 06:00 14:00  West India Avenue 06:00 14:00  Westferry Circus 06:00 14:00  Salter Street 06:00 14:00  Salter Street 06:00 14:00  Narrow Street 06:00 14:00                                                                                                                                                                                                                                                                                                                                                      | ROAD NAME             | CLOSED | OPEN  |
| Tower Hill 04:00 14:00 East Smithfield 04:00 14:00 Limehouse Link Tunnel 04:00 14:00 Aspen Way 04:00 14:00 The Highway 06:00 14:00 Butcher Row 06:00 14:00 West India Dock Road 06:00 14:00 Churchill Place 06:00 14:00 North Colonnade 06:00 14:00 Upper Bank Street 06:00 14:00 Bank Street 06:00 14:00 Heron Quays 06:00 14:00 South Colonnade 06:00 14:00 Canada Square 06:00 14:00 West India Avenue 06:00 14:00 West India Avenue 06:00 14:00 Westferry Circus 06:00 14:00 Westferry Road 06:00 14:00 Salter Street 06:00 14:00 Salter Street 06:00 14:00 Salter Street 06:00 14:00 Marrow Street 06:00 14:00 Narrow Street 06:00 14:00 Narrow Street 06:00 14:00 Wapping High Street 06:00 14:00 Wapping High Street 06:00 14:00                                                                                                                                                                                                                                                                                                                                                                                                             | Tower Bridge Approach | 04:00  | 14:00 |
| East Smithfield 04:00 14:00 Limehouse Link Tunnel 04:00 14:00 Aspen Way 04:00 14:00 The Highway 06:00 14:00 Butcher Row 06:00 14:00 West India Dock Road 06:00 14:00 Churchill Place 06:00 14:00 Upper Bank Street 06:00 14:00 Bank Street 06:00 14:00 Heron Quays 06:00 14:00 Canada Square 06:00 14:00 West India Avenue 06:00 14:00 West India Avenue 06:00 14:00 West Iradia Avenue 06:00 14:00 Westferry Circus 06:00 14:00 Salter Street 06:00 14:00 Salter Street 06:00 14:00 Narrow Street 06:00 14:00 Wapping High Street 06:00 14:00 Wapping High Street 06:00 14:00                                                                                                                                                                                                                                                                                                                                                                                                                                                              | Tower Bridge          | 04:00  | 14:00 |
| Limehouse Link Tunnel 04:00 14:00 Aspen Way 04:00 14:00 The Highway 06:00 14:00 Butcher Row 06:00 14:00 West India Dock Road 06:00 14:00 Churchill Place 06:00 14:00 North Colonnade 06:00 14:00 Upper Bank Street 06:00 14:00 Bank Street 06:00 14:00 Heron Quays 06:00 14:00 South Colonnade 06:00 14:00 Canada Square 06:00 14:00 West India Avenue 06:00 14:00 West India Avenue 06:00 14:00 Westferry Circus 06:00 14:00 Salter Street 06:00 14:00 Salter Street 06:00 14:00 Salter Street 06:00 14:00 Narrow Street 06:00 14:00 Narrow Street 06:00 14:00 Narrow Street 06:00 14:00 Wapping High Street 06:00 14:00                                                                                                                                                                                                                                                                                                                                                                                                                                                                                                                           | Tower Hill            | 04:00  | 14:00 |
| Aspen Way 04:00 14:00 The Highway 06:00 14:00 Butcher Row 06:00 14:00 West India Dock Road 06:00 14:00 Trafalgar Way 06:00 14:00 Churchill Place 06:00 14:00 Upper Bank Street 06:00 14:00 Bank Street 06:00 14:00 Heron Quays 06:00 14:00 Canada Square 06:00 14:00 Cabot Square 06:00 14:00 West India Avenue 06:00 14:00 Westferry Circus 06:00 14:00 Salter Street 06:00 14:00 Salter Street 06:00 14:00 Westferry Road 06:00 14:00 Salter Street 06:00 14:00 Narrow Street 06:00 14:00 Narrow Street 06:00 14:00 Wapping High Street 06:00 14:00 Wapping High Street 06:00 14:00                                                                                                                                                                                                                                                                                                                                                                                                                                                                                                                                                               | East Smithfield       | 04:00  | 14:00 |
| The Highway 06:00 14:00  Butcher Row 06:00 14:00  West India Dock Road 06:00 14:00  Trafalgar Way 06:00 14:00  Churchill Place 06:00 14:00  North Colonnade 06:00 14:00  Upper Bank Street 06:00 14:00  Bank Street 06:00 14:00  Heron Quays 06:00 14:00  South Colonnade 06:00 14:00  Canada Square 06:00 14:00  Cabot Square 06:00 14:00  West India Avenue 06:00 14:00  Westferry Circus 06:00 14:00  Salter Street 06:00 14:00  Salter Street 06:00 14:00  Salter Street 06:00 14:00  Narrow Street 06:00 14:00  Narrow Street 06:00 14:00  Wapping High Street 06:00 14:00                                                                                                                                                                                                                                                                                                                                                                                                                                                                                                                                                                     | Limehouse Link Tunnel | 04:00  | 14:00 |
| Butcher Row 06:00 14:00  West India Dock Road 06:00 14:00  Trafalgar Way 06:00 14:00  Churchill Place 06:00 14:00  North Colonnade 06:00 14:00  Upper Bank Street 06:00 14:00  Bank Street 06:00 14:00  Heron Quays 06:00 14:00  Canada Square 06:00 14:00  Canada Square 06:00 14:00  West India Avenue 06:00 14:00  Westferry Circus 06:00 14:00  Salter Street 06:00 14:00  Salter Street 06:00 14:00  Narrow Street 06:00 14:00  Narrow Street 06:00 14:00  Mapping High Street 06:00 14:00  Wapping High Street 06:00 14:00                                                                                                                                                                                                                                                                                                                                                                                                                                                                                                                                                                                                                    | Aspen Way             | 04:00  | 14:00 |
| West India Dock Road         06:00         14:00           Trafalgar Way         06:00         14:00           Churchill Place         06:00         14:00           North Colonnade         06:00         14:00           Upper Bank Street         06:00         14:00           Bank Street         06:00         14:00           Heron Quays         06:00         14:00           South Colonnade         06:00         14:00           Canada Square         06:00         14:00           West India Avenue         06:00         14:00           West India Avenue         06:00         14:00           Westferry Circus         06:00         14:00           Westferry Road         06:00         14:00           Salter Street         06:00         14:00           Narrow Street         06:00         14:00           Wapping High Street         06:00         14:00                                                                                                                                                                                                                                                                | The Highway           | 06:00  | 14:00 |
| Trafalgar Way         06:00         14:00           Churchill Place         06:00         14:00           North Colonnade         06:00         14:00           Upper Bank Street         06:00         14:00           Bank Street         06:00         14:00           Heron Quays         06:00         14:00           South Colonnade         06:00         14:00           Canada Square         06:00         14:00           West India Avenue         06:00         14:00           Westferry Circus         06:00         14:00           Westferry Road         06:00         14:00           Salter Street         06:00         14:00           Narrow Street         06:00         14:00           Marrow Street         06:00         14:00           Wapping High Street         06:00         14:00                                                                                                                                                                                                                                                                                                                               | Butcher Row           | 06:00  | 14:00 |
| Churchill Place 06:00 14:00  North Colonnade 06:00 14:00  Upper Bank Street 06:00 14:00  Bank Street 06:00 14:00  Heron Quays 06:00 14:00  South Colonnade 06:00 14:00  Canada Square 06:00 14:00  West India Avenue 06:00 14:00  Westferry Circus 06:00 14:00  Westferry Road 06:00 14:00  Salter Street 06:00 14:00  Salter Street 06:00 14:00  Narrow Street 06:00 14:00  Narrow Street 06:00 14:00  Wapping High Street 06:00 14:00                                                                                                                                                                                                                                                                                                                                                                                                                                                                                                                                                                                                                                                                                                             | West India Dock Road  | 06:00  | 14:00 |
| North Colonnade         06:00         14:00           Upper Bank Street         06:00         14:00           Bank Street         06:00         14:00           Heron Quays         06:00         14:00           South Colonnade         06:00         14:00           Canada Square         06:00         14:00           West India Avenue         06:00         14:00           Westferry Circus         06:00         14:00           Westferry Road         06:00         14:00           Salter Street         06:00         14:00           Limehouse Causeway         06:00         14:00           Narrow Street         06:00         14:00           Wapping High Street         06:00         14:00                                                                                                                                                                                                                                                                                                                                                                                                                                    | Trafalgar Way         | 06:00  | 14:00 |
| Upper Bank Street 06:00 14:00  Bank Street 06:00 14:00  Heron Quays 06:00 14:00  South Colonnade 06:00 14:00  Canada Square 06:00 14:00  West India Avenue 06:00 14:00  Westferry Circus 06:00 14:00  Westferry Road 06:00 14:00  Salter Street 06:00 14:00  Narrow Street 06:00 14:00  Wapping High Street 06:00 14:00  Wapping High Street 06:00 14:00                                                                                                                                                                                                                                                                                                                                                                                                                                                                                                                                                                                                                                                                                                                                                                                            | Churchill Place       | 06:00  | 14:00 |
| Bank Street         06:00         14:00           Heron Quays         06:00         14:00           South Colonnade         06:00         14:00           Canada Square         06:00         14:00           West India Avenue         06:00         14:00           Westferry Circus         06:00         14:00           Westferry Road         06:00         14:00           Salter Street         06:00         14:00           Limehouse Causeway         06:00         14:00           Narrow Street         06:00         14:00           Garnet Street         06:00         14:00           Wapping High Street         06:00         14:00                                                                                                                                                                                                                                                                                                                                                                                                                                                                                              | North Colonnade       | 06:00  | 14:00 |
| Heron Quays 06:00 14:00  South Colonnade 06:00 14:00  Canada Square 06:00 14:00  West India Avenue 06:00 14:00  Westferry Circus 06:00 14:00  Westferry Road 06:00 14:00  Salter Street 06:00 14:00  Narrow Street 06:00 14:00  Garnet Street 06:00 14:00  Wapping High Street 06:00 14:00                                                                                                                                                                                                                                                                                                                                                                                                                                                                                                                                                                                                                                                                                                                                                                                                                                                          | Upper Bank Street     | 06:00  | 14:00 |
| South Colonnade         06:00         14:00           Canada Square         06:00         14:00           Cabot Square         06:00         14:00           West India Avenue         06:00         14:00           Westferry Circus         06:00         14:00           Westferry Road         06:00         14:00           Salter Street         06:00         14:00           Limehouse Causeway         06:00         14:00           Narrow Street         06:00         14:00           Garnet Street         06:00         14:00           Wapping High Street         06:00         14:00                                                                                                                                                                                                                                                                                                                                                                                                                                                                                                                                               | Bank Street           | 06:00  | 14:00 |
| Canada Square         06:00         14:00           Cabot Square         06:00         14:00           West India Avenue         06:00         14:00           Westferry Circus         06:00         14:00           Westferry Road         06:00         14:00           Salter Street         06:00         14:00           Limehouse Causeway         06:00         14:00           Narrow Street         06:00         14:00           Garnet Street         06:00         14:00           Wapping High Street         06:00         14:00                                                                                                                                                                                                                                                                                                                                                                                                                                                                                                                                                                                                     | Heron Quays           | 06:00  | 14:00 |
| Cabot Square         06:00         14:00           West India Avenue         06:00         14:00           Westferry Circus         06:00         14:00           Westferry Road         06:00         14:00           Salter Street         06:00         14:00           Limehouse Causeway         06:00         14:00           Narrow Street         06:00         14:00           Garnet Street         06:00         14:00           Wapping High Street         06:00         14:00                                                                                                                                                                                                                                                                                                                                                                                                                                                                                                                                                                                                                                                         | South Colonnade       | 06:00  | 14:00 |
| West India Avenue         06:00         14:00           Westferry Circus         06:00         14:00           Westferry Road         06:00         14:00           Salter Street         06:00         14:00           Limehouse Causeway         06:00         14:00           Narrow Street         06:00         14:00           Garnet Street         06:00         14:00           Wapping High Street         06:00         14:00                                                                                                                                                                                                                                                                                                                                                                                                                                                                                                                                                                                                                                                                                                            | Canada Square         | 06:00  | 14:00 |
| Westferry Circus       06:00       14:00         Westferry Road       06:00       14:00         Salter Street       06:00       14:00         Limehouse Causeway       06:00       14:00         Narrow Street       06:00       14:00         Garnet Street       06:00       14:00         Wapping High Street       06:00       14:00                                                                                                                                                                                                                                                                                                                                                                                                                                                                                                                                                                                                                                                                                                                                                                                                            | Cabot Square          | 06:00  | 14:00 |
| Westferry Road       06:00       14:00         Salter Street       06:00       14:00         Limehouse Causeway       06:00       14:00         Narrow Street       06:00       14:00         Garnet Street       06:00       14:00         Wapping High Street       06:00       14:00                                                                                                                                                                                                                                                                                                                                                                                                                                                                                                                                                                                                                                                                                                                                                                                                                                                             | West India Avenue     | 06:00  | 14:00 |
| Salter Street       06:00       14:00         Limehouse Causeway       06:00       14:00         Narrow Street       06:00       14:00         Garnet Street       06:00       14:00         Wapping High Street       06:00       14:00                                                                                                                                                                                                                                                                                                                                                                                                                                                                                                                                                                                                                                                                                                                                                                                                                                                                                                            | Westferry Circus      | 06:00  | 14:00 |
| Limehouse Causeway       06:00       14:00         Narrow Street       06:00       14:00         Garnet Street       06:00       14:00         Wapping High Street       06:00       14:00                                                                                                                                                                                                                                                                                                                                                                                                                                                                                                                                                                                                                                                                                                                                                                                                                                                                                                                                                          | Westferry Road        | 06:00  | 14:00 |
| Narrow Street         06:00         14:00           Garnet Street         06:00         14:00           Wapping High Street         06:00         14:00                                                                                                                                                                                                                                                                                                                                                                                                                                                                                                                                                                                                                                                                                                                                                                                                                                                                                                                                                                                             | Salter Street         | 06:00  | 14:00 |
| Garnet Street         06:00         14:00           Wapping High Street         06:00         14:00                                                                                                                                                                                                                                                                                                                                                                                                                                                                                                                                                                                                                                                                                                                                                                                                                                                                                                                                                                                                                                                 | Limehouse Causeway    | 06:00  | 14:00 |
| Wapping High Street 06:00 14:00                                                                                                                                                                                                                                                                                                                                                                                                                                                                                                                                                                                                                                                                                                                                                                                                                                                                                                                                                                                                                                                                                                                     | Narrow Street         | 06:00  | 14:00 |
|                                                                                                                                                                                                                                                                                                                                                                                                                                                                                                                                                                                                                                                                                                                                                                                                                                                                                                                                                                                                                                                                                                                                                     | Garnet Street         | 06:00  | 14:00 |
| Thomas More Street 06:00 14:00                                                                                                                                                                                                                                                                                                                                                                                                                                                                                                                                                                                                                                                                                                                                                                                                                                                                                                                                                                                                                                                                                                                      | Wapping High Street   | 06:00  | 14:00 |
| 14.00                                                                                                                                                                                                                                                                                                                                                                                                                                                                                                                                                                                                                                                                                                                                                                                                                                                                                                                                                                                                                                                                                                                                               | Thomas More Street    | 06:00  | 14:00 |

| SOUTHWARK               |        |       |
|-------------------------|--------|-------|
| ROAD NAME               | CLOSED | OPEN  |
| Tooley Street           | 06:00  | 15:00 |
| Jamaica Road            | 06:00  | 15:00 |
| Brunel Road             | 06:00  | 15:00 |
| Salter Road             | 06:00  | 15:00 |
| Redriff Road            | 06:00  | 15:00 |
| Quebec Way              | 06:00  | 15:00 |
| Canada Street           | 06:00  | 15:00 |
| Surrey Quays Road       | 06:00  | 15:00 |
| Lower Road              | 06:00  | 15:00 |
| LEWISHAM                |        |       |
| ROAD NAME               | CLOSED | OPEN  |
| Lower Road              | 06:00  | 15:00 |
| Evelyn Street           | 06:00  | 15:00 |
| Deptford Church Street  | 06:00  | 15:00 |
| GREENWICH               |        |       |
| ROAD NAME               | CLOSED | OPEN  |
| Creek Road              | 06:00  | 16:00 |
| Greenwich Church Street | 06:00  | 16:00 |
| College Approach        | 06:00  | 16:00 |
| King William Walk       | 06:00  | 16:00 |
| Nelson Road             | 06:00  | 16:00 |
| Greenwich South Street  | 06:00  | 16:00 |
| Greenwich High Road     | 06:00  | 16:00 |
| Romney Road             | 06:00  | 16:00 |
| Trafalgar Road          | 06:00  | 16:00 |
| iraiaigai Roau          |        |       |
| Haddo Street            | 12:30  | 15:30 |

### **TOWER HAMLETS**

#### **WAPPING & THE HIGHWAY**

Road closures from 06:00 to 14:00 on Sunday 1 September 2024.

Residents and businesses in Wapping will be affected as the route passes along The Highway between the Start Line and mile two and then returns via The Highway, Garnet Street, Wapping High Street and Thomas More Street.

Four vehicle crossing points within the road closures will operate throughout the day to allow access. The vehicle crossing points will be closed during the times listed below to allow runners to pass safely.

#### Vehicle crossing point locations:

- VAUGHAN WAY DOCK STREET

  Closed for runners from 08:15 to 10:45
- 2 WAPPING LANE CANNON STREET ROAD Closed for runners from 08:15 to 10:45
- 3 GLAMIS ROAD
  Closed for runners from 08:15 to 12:20
- 4 ST KATHARINE'S WAY
  Closed for runners from 08:15 to 12:40

## LIMEHOUSE, WESTFERRY & CANARY WHARF

Road closures from 06:00 to 14:00 on Sunday 1 September 2024.

Residents and businesses in Limehouse and Westferry will be affected by the route as it passes through Westferry Road, Limehouse Causeway and Narrow Street.

There will be one vehicle crossing point at Three Colt Street open until 08:25, when it will close to allow runners to pass safely along the course. It will reopen at approximately 12:05.

This crossing point will allow access for residents and businesses located south of Limehouse Causeway that are otherwise 'landlocked' by the event.

Horseferry Road, usually one-way, will be temporarily made two-way for traffic for the duration of the road closures to allow access for residents in that area.

#### **Vehicle crossing point location:**

5 THREE COLT STREET
Closed for runners from 08:25 to 12:05

### **SOUTHWARK**

## TOOLEY STREET & JAMAICA ROAD

Road closures from 06:00 to 15:00 on Sunday 1 September 2024.

Residents and businesses in Tooley Street and Jamaica Road will be affected as the route enters Tooley Street from Tower Bridge Road and continues eastbound towards Salter Road.

Drivers north of Tooley Street and Jamaica Road have four vehicle crossing points that are available within the event road closures, apart from between the specific times listed below.

Jamaica Road will be completely closed in both directions.

#### **Vehicle crossing point locations:**

- 6 SHAD THAMES
  Closed for runners from 08:35 to 13:10
- 7 MILL STREET
  Closed for runners from 08:35 to 13:10
- 8 BEVINGTON STREET
  Closed for runners from 08:35 to 13:10
- 9 WEST LANE
  Closed for runners from 08:35 to 13:20

#### ROTHERHITHE PENINSULA

Road closures from 06:00 to 15:00 on Sunday 1 September 2024.

Residents and businesses of the Rotherhithe
Peninsula will be affected as the route passes along
Brunel Road, Salter Road, Quebec Way, Canada
Street, Surrey Quays Road and Redriff Road between
miles eight and 11.

Rotherhithe Tunnel is open throughout the day.

Access to Hawkstone Road in a southbound direction from Lower Road will also be available while the event road closures are in place.

For those residents who are 'landlocked' by the road closure, four vehicle crossing points will operate to allow access during specific times.

#### Vehicle crossing point locations:

- 10 CANON BECK ROAD
  Closed for runners from 08:40 to 13:30
- ROTHERHITHE STREET LAGADO MEWS
  Closed for runners from 08:40 to 13:30
- 12 WORGAN STREET DEAL PORTERS WAY
  Closed for runners from 08:45 to 14:05
- (3) LOWER ROAD VIA PLOUGH WAY TO ROTHERHITHE NEW ROAD Closed for runners from 08:45 to 14:15

### **LEWISHAM**

#### **LOWER ROAD & EVELYN STREET**

Road closures from 06:00 to 15:00 on Sunday 1 September 2024.

Residents and businesses in Lewisham will be affected by the route as it passes through Lower Road and Evelyn Street between miles 11 and 12. There are three vehicle crossing points within Lewisham to give residents who live north of the event route access.

There is also a fourth vehicle crossing point located at Plough Way, which residents of Lewisham can access via Grove Street.

#### Vehicle crossing point locations:

- 13 PLOUGH WAY ROTHERHITHE NEW ROAD
  Closed for runners from 08:45 to 14:15
- RAINSBOROUGH AVENUE ALLOA ROAD
  Closed for runners from 08:45 to 14:20
- 15 PRINCE STREET ABINGER GROVE Closed for runners from 08:50 to 14:25
- 16 DEPTFORD HIGH STREET WATERGATE STREET Closed for runners from 08:50 to 14:30

# **GREENWICH**

#### **CREEK ROAD**

Road closures from 06:00 to 16:00 on Sunday 1 September 2024.

Residents and businesses in Creek Road and north of Creek Road will be affected by the route as it approaches the Finish Line at Cutty Sark. To improve access and to assist residents while road closures are in place, two vehicle crossing points will operate when it is safe to do so.

#### Vehicle crossing point locations:

- 17 CREEKSIDE GONSON STREET
  Closed for runners from 08:55 to 15:15
- 18 NORMAN ROAD NORWAY STREET
  Closed for runners from 08:55 to 15:15

Where possible, local access will be maintained throughout the day at the Norman Road – Norway Street crossing point via the Thames Tideway site.

#### **HADDO STREET & ROAN STREET**

Haddo Street and Roan Street (west side) will be closed to traffic from 12:30 to 15:30 on Sunday 1 September. Parking bays will be suspended from 00:01 and any remaining vehicles will be relocated from 11:30. Please help us by parking your vehicle on a different road on the day.

#### **GREENWICH TOWN CENTRE**

Greenwich town centre will be closed to traffic from 06:00 to 16:00, although a local bus service will be maintained on Romney Road, Nelson Road and Greenwich High Road throughout the day.

Local access for residents and businesses not directly on the event route will be maintained, but no vehicle access will be permitted into Romney Road or Nelson Road other than local bus services. The A2 and A102 will remain open as usual during the event.